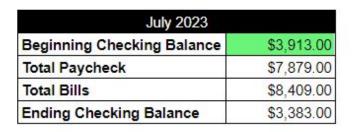

# The numbers broken down - 2 years later



| July 2025                  |            |  |  |  |  |  |
|----------------------------|------------|--|--|--|--|--|
| Beginning Checking Balance | \$2,758.00 |  |  |  |  |  |
| Total Paycheck             | \$8,198.00 |  |  |  |  |  |
| Total Bills                | \$9,343.00 |  |  |  |  |  |
| Ending Checking Balance    | \$1,613.00 |  |  |  |  |  |

| July 2026                  |            |  |  |  |  |  |
|----------------------------|------------|--|--|--|--|--|
| Beginning Checking Balance | \$1,613.00 |  |  |  |  |  |
| Total Paycheck             | \$8,302.00 |  |  |  |  |  |
| Total Bills                | \$9,559.00 |  |  |  |  |  |
| Ending Checking Balance    | \$356.00   |  |  |  |  |  |

### The numbers broken down - 2 years later



| July 2025                  |            |  |  |  |
|----------------------------|------------|--|--|--|
| Beginning Checking Balance | \$2,758.00 |  |  |  |
| Total Paycheck             | \$8,198.00 |  |  |  |
| Total Bills                | \$9,343.00 |  |  |  |
| Ending Checking Balance    | \$1,613.00 |  |  |  |

**MILFORD** 

| July 2024                  |            |  |  |  |
|----------------------------|------------|--|--|--|
| Beginning Checking Balance | \$3,383.00 |  |  |  |
| Total Paycheck             | \$8,120.00 |  |  |  |
| Total Bills                | \$8,745.00 |  |  |  |
| Ending Checking Balance    | \$2,758.00 |  |  |  |

| July 2026                  |            |  |  |  |
|----------------------------|------------|--|--|--|
| Beginning Checking Balance | \$1,613.0