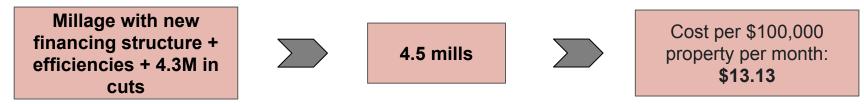

- Reduction of \$150,000 vendor contracts
  - COPs financing that spread out expenditures
  - Eliminated 2 administrative positions
- Will continue to identify efficiencies

### **Option 2: 5.99 Mill Operating Levy**



Millage Remains the Same as 2023; Permanent Reductions of \$2M



Summary of Reductions:

- \$2.77M in reductions and debt financing strategy made prior to putting the levy on the ballot in 2023
- Reductions included:
  - Absorbed 6 positions
  - Reduction of \$150,000 vendor contracts
  - COPs financing that spread out expenditures
  - Eliminated 2 administrative positions
- <u>\$2M in permanent reductions need to be made to make a 5.99 mill levy last 3</u> years.

### **Option 3: 4.5 Mill Operating Levy**



Decreased Millage from 2023; Permanent Reductions of \$4.3M



Summary of Reductions:

- \$2.77M in reductions and debt financing strategy made prior to putting the levy on the ballot in 2023
- Reductions included:
  - Absorbed 6 positions
  - Reduction of \$150,000 vendor contracts
  - COPs financing that spread out expenditures
  - Eliminated 2 administrative positions
- \$4.3M in permanent reductions need to be made to make a 4.5 mill levy last 3 years.



| Area            | State Minimum<br>Requirement                                  | Milford Investment in Students                                           | Rationale                                                                                      |
|-----------------|---------------------------------------------------------------|----------------------------------------------------------