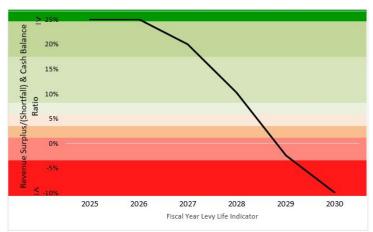

evenue Surplus or Deficit          | (5,296,338)         | (229,539)           | 382,017             | (664,352)           | (5,013,459)         | (8,616,023)              | (12,380,170)        |
| Ending Balance                        | 33,833,900          | 33,604,361          | 33,986,378          | 33,322,026          | 28,308,567          | 19,692,544               | 7,312,374           |
| Revenue Surplus or Deficit w/o Levies | (5,296,338)         | (5,959,442)         | (11,108,704)        | (12,214,146)        | (16,619,596)        | (20,222,160)             | (23,986,307)        |
| Ending Balance w/o Levies             | 33,833,900          | 27,874,458          | 16,765,754          | 4,551,608           | (12,067,988)        | (32,290,148)             | (56,276,455)        |





# 2008 Ohio Auditor Recommendations



### Performance Audit vs. Financial Audit

- Financial Audit is required every year:
  - GAAP Conversion Audit: \$20,000
  - AOS Financial Audit: \$31,625
    TOTAL per year: \$51,625 (actual costs in FY23)
- Performance Audit
  - State will pay for this (if the district is financial distress and selected)
  - Otherwise, a Performance Audit would be estimated to cost the district \$50,000+



### 2008 Performance Audit: History

Why was the Performance Audit Initiated in 2008:

- MEVSD had failed 4 operating levies in a row:
  - May 2006
  - November 2006
  - February 2007
  - March 2008
- MEVSD was in fiscal caution with a nearing negative cash balance
- The November 2008 levy passed but the performance audit had been underway since March 2008
-