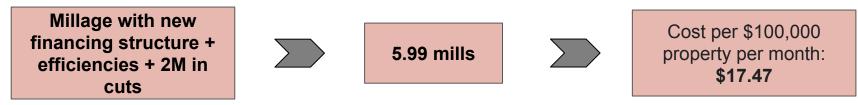

|                |

### We evaluate each retirement and resignation to determine if a backfill is needed

### **Option 1: 7.25 Mill Operating Levy**



Increased Millage from 2023 to Cover Delayed Year of Revenue

Millage with new financing structure + efficiencies



Cost per \$100,000 property per month: **\$21.15** 

Summary of Reductions:

- \$2.77M in reductions and debt financing strategy made prior to putting the levy on the ballot in 2023
- Reductions included:
  - Absorbed 6 positions
  - Reduction of \$150,000 vendor contracts
  - COPs financing that spread out expenditures
  - Eliminated 2 administrative positions
- Will continue to identify efficiencies

### **Option 2: 5.99 Mill Operating Levy**



Millage Remains the Same as 2023; Permanent Reductions of \$2M



Summary of Reductions:

- \$2.77M in reductions and debt financing strategy made prior to putting the levy on the ballot in 2023
- Reductions included:
  - Absorbed 6 positions
  - Reduction of \$150,000 vendor contracts
  - COPs financing that spread out expenditures
  - Eliminated 2 administrative positions
- <u>\$2M in permanent reductions need to be made to make a 5.99 mill levy last 3</u> years.

### **Option 3: 4.5 Mill Operating Levy**



Decreased Millage from 2023; Permanent Reductions of \$4.3M



Summary of Reductions:

- \$2.77M in reductions and debt financing strategy made prior to putting the levy on the ballot in 2023
- Reductions included:
  - Absorbed 6 positions
  - Reduction of \$150,000 vendor contracts
  - COPs financing that spread out expenditures
  - Eliminated 2