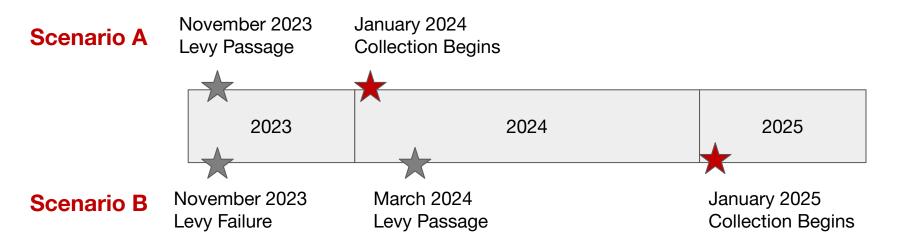

| 99,237,319          | 103,308,198         | 107,575,112         |
| = Revenue Surplus or Deficit                                              | (5,296,338)         | (6,245,935)         | (11,454,239)        | (12,571,457)        | (16,989,349)        | (20,606,288)        | (24,385,420)        |
| Ending Balance                                                            | 33,833,900          | 27,587,965          | 16,133,726          | 3,562,269           | (13,427,080)        | (34,033,368)        | (58,418,788)        |



### **Total Annual Expenditures by Forecast Line**





### Needs in Millage

| Calendar Year | 2024 | 2025 | 2026  |
|---------------|------|------|-------|
| 3 years       | 7.25 | 7.92 | 10.00 |

\*Assumes no reductions

### Levy Collections Timeline





Collections begin the calendar year following passage of a levy. A delay in collections from calendar year 2024 to 2025 would result in permanent operating reductions to keep millage at 5.99.



### Sample Levy Scenarios

- 1. Increase Millage at 7.25 Mills results in 0 additional reductions
  - Includes 2.77M in previous efficiencies/ debt issuance
- 2. Keep Millage at 5.99 Mills results in nearly \$2M in reductions
  - Reductions do not return following levy passage
- 3. Reduce Millage to 4.5 mills results in \$4.3M in reductions
  - Reductions do not return following levy passage
- 4. Additional options not yet discussed



### Special Education and Maintenance of Effort

### **MEVSD** is required to to meet ESEA and IDEA Maintenance of Effort each year.

- MEVSD must spend the same a