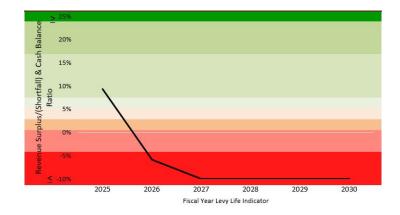

827          | 83,019,874          | 82,247,970          | 82,701,911          | 83,189,691          |
| - Expenditures                                                            | 84,092,318          | 87,453,570          | 93,433,066          | 95,591,331          | 99,237,319          | 103,308,198         | 107,575,112         |
| = Revenue Surplus or Deficit                                              | (5,296,338)         | (6,245,935)         | (11,454,239)        | (12,571,457)        | (16,989,349)        | (20,606,288)        | (24,385,420)        |
| Ending Balance                                                            | 33,833,900          | 27,587,965          | 16,133,726          | 3,562,269           | (13,427,080)        | (34,033,368)        | (58,418,788)        |



### **Total Annual Expenditures by Forecast Line**





### Needs in Millage

| Calendar Year | 2024 | 2025 | 2026  |
|---------------|------|------|-------|
| 3 years       | 7.25 | 7.92 | 10.00 |

\*Assumes no reductions

### Levy Collections Timeline





Collections begin the calendar year following passage of a levy. A delay in collections from calendar year 2024 to 2025 would result in permanent operating reductions to keep millage at 5.99.



### Sample Levy Scenarios

- 1. Increase Millage at 7.25 Mills results in 0 additional reductions
  - Includes 2.77M in previous efficiencies/ debt issuance
- 2. Keep Millage at 5.99 Mills results in nearly \$2M in reductions
  - Reductions do not return following levy passage
- 3. Reduce Millage to 4.5 mills results in \$4.3M in reductions