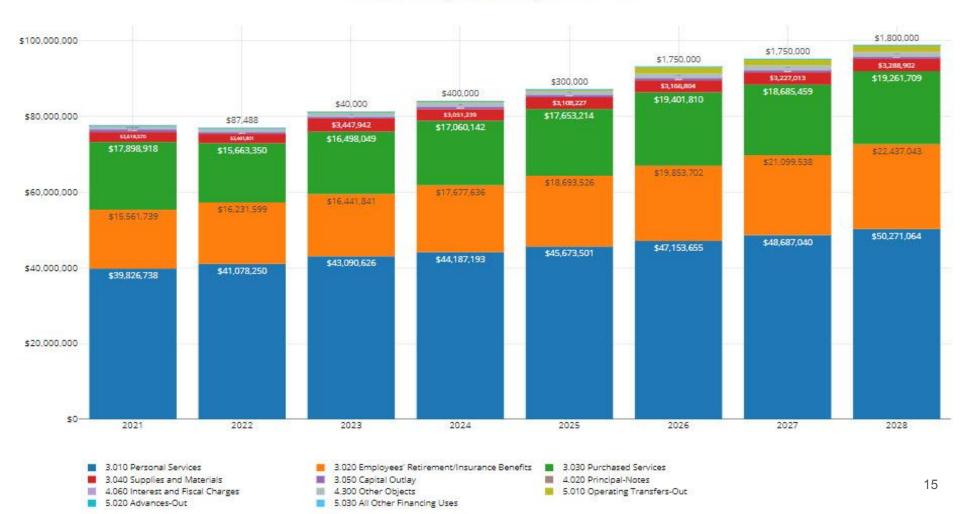

| 82,701,911          | 83,189,691          |
| - Expenditures                                                            | 84,092,318          | 87,453,570          | 93,433,066          | 95,591,331          | 99,237,319          | 103,308,198         | 107,575,112         |
| = Revenue Surplus or Deficit                                              | (5,296,338)         | (6,245,935)         | (11,454,239)        | (12,571,457)        | (16,989,349)        | (20,606,288)        | (24,385,420)        |
| Ending Balance                                                            | 33,833,900          | 27,587,965          | 16,133,726          | 3,562,269           | (13,427,080)        | (34,033,368)        | (58,418,788)        |



### **Total Annual Expenditures by Forecast Line**





### Needs in Millage

| Calendar Year | 2024 | 2025 | 2026  |
|---------------|------|------|-------|
| 3 years       | 7.25 | 7.92 | 10.00 |

\*Assumes no reductions

### Levy Collections Timeline





Collections begin the calendar year following passage of a levy. A delay in collections from calendar year 2024 to 2025 would result in permanent operating reductions to keep millage at 5.99.



### Sample Levy Scenarios

- 1. Increase Millage at 7.25 Mills results in 0 additional reductions
  - Includes 2.77M in previous efficiencies/ debt issuance
- 2. Keep Millage at 5.99 Mills results in nearly \$2M in reductions
  - Reductions do not return following levy passage
- 3. Reduce Millage to 4.5 mills results in \$4.3M in reductions
  - Reductions do not return following levy passage
- 4