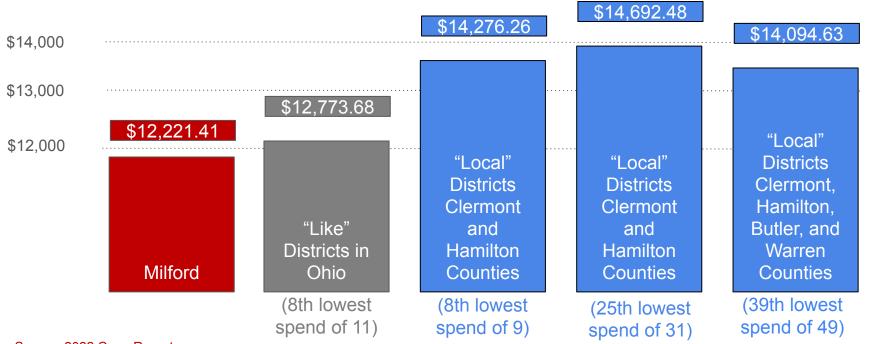

#### Per Pupil Expenditures Source: District Profile Data (CUPP Data)

| District                      | Year       |                   |            |            |            |            |            |            |            |            |             |               |             |                                   |
|-------------------------------|------------|-------------------|------------|------------|------------|------------|------------|------------|------------|------------|-------------|---------------|-------------|-----------------------------------|
| Medina City SD                | 2022       |                   |            |            |            |            |            |            |            |            |             |               |             | \$14,485.47                       |
| Olmsted Falls City            | 2022       |                   |            |            |            |            |            |            |            |            |             |               |             | \$14,030.51                       |
| North Royalton City           | 2022       |                   |            |            |            |            |            |            |            |            |             |               |             | \$13,923.91                       |
| North Canton City             | 2022       |                   |            |            |            |            |            |            |            |            |             |               |             | \$13,111,48                       |
| Sylvania Schools              | 2022       |                   |            |            |            |            |            |            |            |            |             |               |             | \$12,854.00                       |
| Stow-Munroe Falls City School | Dist. 2022 |                   |            |            |            |            |            |            |            |            |             |               | 5           | 2,531.90                          |
| Wadsworth City                | 2022       |                   |            |            |            |            |            |            |            |            |             |               | \$12        | 109,82                            |
| Milford Exempted Village      | 2022       |                   |            |            |            |            |            |            |            |            |             |               | \$12,2      | 221.41                            |
| Oak Hills Local               | 2022       |                   |            |            |            |            |            |            |            |            |             |               | \$12,10     | .71                               |
| Green Local (Summit)          | 2022       |                   |            |            |            |            |            |            |            |            |             |               | \$11,902.3  | ap                                |
| Jackson Local                 | 2022       |                   |            |            |            |            |            |            |            |            |             | \$10,817.3    | 5           | Average - \$12,733.68             |
|                               |            | \$0.00 \$1,000.00 | \$2,000.00 | \$3,000.00 | \$4,000.00 | \$5,000.00 | \$6,000.00 | \$7,000.00 | \$8,000.00 | \$9,000.00 | \$10,000.00 | \$11.000.00 S | 12.000.00 S | 13.000.00 \$14.000.00 \$15.000.00 |

| District                               | PPE         |
|----------------------------------------|-------------|
| Medina City SD                         | \$14,465.47 |
| Olmsted Falls City                     | \$14,030.51 |
| North Royalton City                    | \$13,923.91 |
| North Canton City                      | \$13,111.48 |
| Sylvania Schools                       | \$12,654.66 |
| Stow-Munroe Falls City School District | \$12,531.90 |
| Wadsworth City                         | \$12,309.82 |
| Milford Exempted Village               | \$12,221.41 |
| Oak Hills Local                        | \$12,101.71 |
| Green Local (Summit)                   | \$11,902.30 |
| Jackson Local                          | \$10,817.36 |

### Comparing Milford to local districts

Per Pupil Expenditures Source: District Profile Data (CUPP Data)

| District                     | Year |        |            |            |            |            |             |             |             |                   |             |             |
|------------------------------|------|--------|------------|------------|------------|------------|-------------|-------------|-------------|-------------------|-------------|-------------|
| Indian Hill Exempted Village | 2022 |        |            |            |            |            |             |             |             |                   |             | \$19,330.16 |
| Mariemont City               | 2022 |        |            |            |            |            |             |             |             |                   | \$17,178.51 |             |
| Sycamore Community City      | 2022 |        |            |            |            |            |             |             |             | \$16,027          | .81         |             |
| Loveland City                | 2022 |        |            |            |            |            |             |             | \$13,452.20 |                   |             |             |
| Goshen Local                 | 2022 |        |            |            |            |            |             |             | \$13,035.40 |                   |             |             |
| Forest Hills Local           | 2022 |        |            |            |            |            |             |             | \$12,857.15 |                   |             |             |
| West Clermont Local          | 2022 |        |            |            |            |            |             | \$12,2      | 81.92       |                   |             |             |
| Milford Exempted Village     | 2022 |        |            |            |            |            |             | \$12,22     | 1.41        |                   |             |             |
| Oak Hills Local              | 2022 |        |            |            |            |            |             | \$12,101    | .71 Aver    | age - \$14,278.28 |             |             |
|                              |      | \$0.00 | \$2,000.00 | \$4,000.00 | \$6,000.00 | \$8,000.00 | \$10,000.00 | \$12,000.00 | \$14,000.00 | \$16,000.00       | \$18,000.00 | \$20,000.00 |

| District                     | PPE         |
|------------------------------|-------------|
| Indian Hill Exempted Village | \$19,330.16 |
| Mariemont City               | \$17,178.51 |
| Sycamore Community City      | \$16,027.81 |
| Loveland City                | \$13,452.29 |
| Goshen Local                 | \$13,035.40 |
| Forest Hills Local           | \$12,857.15 |
| West Clermont Local          | \$12,281.92 |
| Milford Exempted Village     | \$12,221.41 |
| Oak Hills Local              | \$12,101.71 |

### **Comparing Milford to local districts**