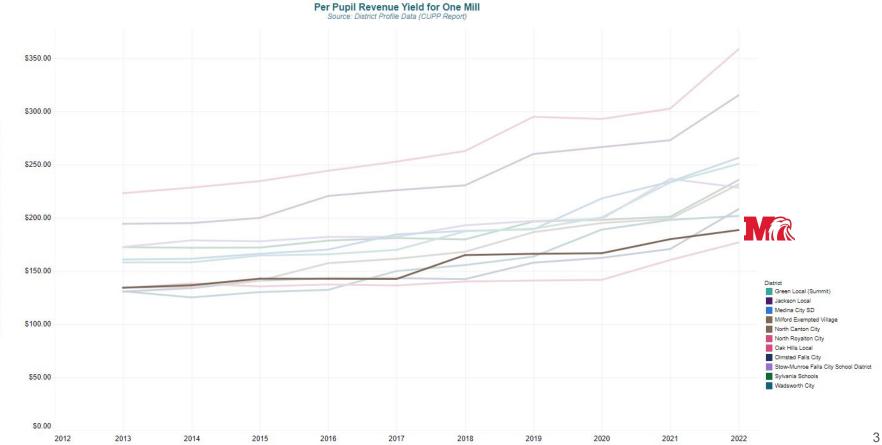

### Comparing Milford to other 'like districts'

## Comparing Milford to 'like districts'